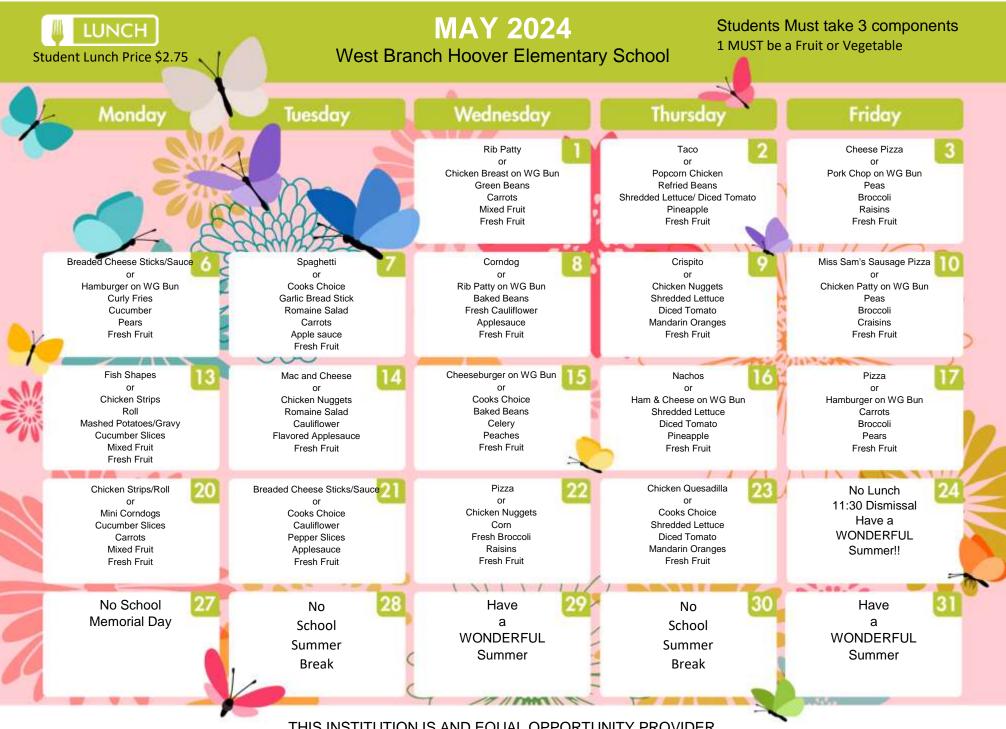

## **MAY 2024**

## West Branch Hoover Elementary School

Breakfast price: \$1.65
Students must have 3 items on their tray.
Students Must have a Fruit or Fruit Juice

Wednesday Friday Tuesday Monday Thursday WG French Toast Sticks Scrambled Eggs & Sausage WG Muffin **Assorted Cereals Assorted Cereals** Assorted Cereal Bars Fruit Fruit Fruit Fruit Juice Fruit Juice Fruit Juice 1% or Skim White Milk 1% or Skim White Milk 1% or Skim White Milk or Skim Chocolate Milk Mini Cream Cheese Bagel Egg and Cheese Sandwich WG Apple Bites Mini Chocolate Chip French Toast Breakfast Pizza Assorted Cereals **Assorted Cereals** Assorted Cereal Bars **Assorted Cereal Assorted Cereals** Fruit Fruit Fruit Fruit Fruit Fruit Juice Fruit Juice Fruit Juice Fruit Juice Fruit Juice 1% or Skim White Milk Yogurt and Granola Fruit Frudel Breakfast Bar/Roll Ham and Cheese Sandwich Mini Blueberry Waffles Assorted Cereal Bars Assorted Cereals **Assorted Cereals** Assorted Cereals Fruit **Assorted Cereals** Fruit Fruit Fruit Fruit Juice Fruit Fruit Juice Fruit Juice Fruit Juice 1% or Skim White Milk Fruit Juice 1% or Skim White Milk 1% or Skim White Milk 1% or Skim White Milk or Skim Chocolate Milk 1% or Skim White Milk Cooks Choice Whole Grain Donut Cooks Choice Mini Waffles Cooks Choice Assorted Cereals and Bars Assorted Cereals Assorted Cereals Assorted Cereals Fruit **Assorted Cereals** Fruit Fruit Fruit Fruit Fruit Juice Fruit Juice Fruit Juice 1% or Skim White Milk Fruit Juice Fruit Juice 1% or Skim White Milk 1% or Skim White Milk or Skim Chocolate Milk 1% or Skim White Milk 1% or Skim White Milk Nο Have See you No Have School School Α in Memorial Wonderful Summer Wonderful August! Day Summer!! Break Summer!!