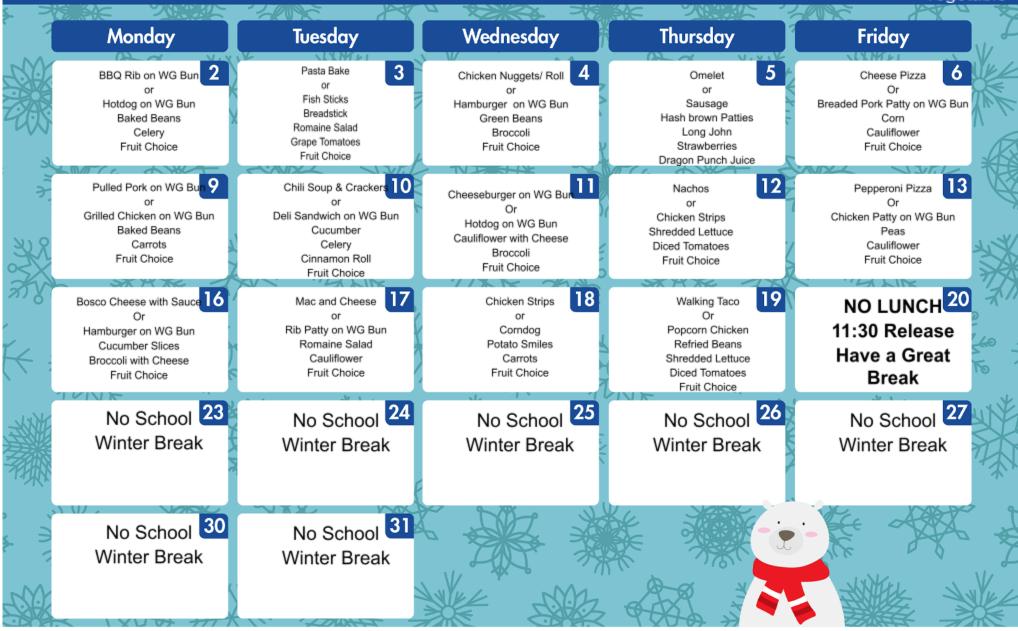

# **DECEMBER 2024**

### West Branch Middle/High School

Student Must have a Fruit or Vegetable and 2 other components.

Pre Order Chef Salads available

Daily Fruit and Vegetable bar! Milk offered daily: 1% White, Skim White, Skim Chocolate. We reserve the right to change the menu

| MONDAY                                                                                                                    | TUESDAY                                                                                              | WEDNESDAY                                                                                                 | THURSDAY                                                                                              | FRIDAY                                                                                                  |
|---------------------------------------------------------------------------------------------------------------------------|------------------------------------------------------------------------------------------------------|-----------------------------------------------------------------------------------------------------------|-------------------------------------------------------------------------------------------------------|---------------------------------------------------------------------------------------------------------|
| BBQ Rib Patty WG Bun 36<br>Or<br>Hotdog on WG Bun 29<br>Baked Beans 31<br>Carrots 6<br>Fruit Choice                       | Chicken Tetrazzini 21 OR Fish Sticks 24 Breadstick 15 Romaine Salad 2 Grape Tomatoes 6 Fruit Choice  | Chicken Nuggets/Roll 16/22<br>or<br>Hamburger on WG Bun 31<br>Green Beans 3<br>Broccoli 3<br>Fruit Choice | Sausage 0 or Omelet 1 Hash Brown 14 Long John 27 Frozen Fruit Cups 20 Juice Pre Order Salads only 5   | St. Crust Pepperoni Pizza 30<br>Chicken Patty/WG Bun 41<br>Corn 14<br>Cucumber Slices 3<br>Fruit Choice |
| Pulled Pork on WG Bun 26<br>Or<br>Grilled Chicken/WG Bun 26<br>Baked Beans 31<br>Carrots 6<br>Fruit Choice                | Chili Soup & Crackers 23 Ham & Cheese/WG Bun 33 Cauliflower 5 Celery 1 Cinnamon Roll 21 Fruit Choice | Hotdog on WG Bun 29 or<br>Cheeseburger/WG Bun<br>Cauliflower w Cheese 4.2<br>Broccoli 3<br>Fruit Choice   | Nachos 21 or<br>Chicken Strips 13<br>Shredded Lettuce 2<br>Diced Tomato 2<br>Fruit Choice             | Cheese Pizza 32 or<br>Pork Chop on WG Bun 41<br>Peas 11<br>Cucumber Slices 3<br>Fruit Choice            |
| Cheese Breadsticks/Sauce<br>30<br>Hamburger on WG Bun 28<br>Cucumber Slices 3<br>Broccoli with Cheese 6.6<br>Fruit Choice | Mac & Cheese 50 OR Rib Patty on WG Bun 36 Romaine Salad 2 Cauliflower 5 Fruit Choice                 | Chicken Strips/Roll 35 or Corndog 30 Potato Smiles 25 Carrots 6 Fruit Choice                              | Walking Taco 29 or Popcorn Chicken 14 Refried Beans 15 Shredded Lettuce 2 Diced Tomato 2 Fruit Choice | NO LUNCH 11:30 Release HAPPY HOLIDAYS!!                                                                 |
| NO SCHOOL<br>Winter Break                                                                                                 | NO SCHOOL<br>Winter Break                                                                            | NO SCHOOL<br>Winter Break                                                                                 | NO SCHOOL<br>Winter Break                                                                             | NO SCHOOL<br>Winter Break                                                                               |
| 23                                                                                                                        | 24                                                                                                   | 25                                                                                                        | 26                                                                                                    | 27                                                                                                      |
| NO SCHOOL<br>Winter Break                                                                                                 | NO SCHOOL<br>Winter Break                                                                            | N                                                                                                         |                                                                                                       |                                                                                                         |
| 30                                                                                                                        | 31                                                                                                   | _                                                                                                         | -                                                                                                     |                                                                                                         |